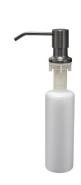

x 510 mm.

Radius -

### MADE OF AISI304 STAINLESS STEEL

The sink bowl is made of AISI 304 stainless steel that resists corrosion and long-lasting effect. The 304 stainless steel construction is perfect for every-day use. Its polished surface allow cleaning up easily and keeps hygienic for daily washing.

### ISOMETRIC VIEW









## **SINK**

# **ST821GM**

INSET SINK Stainless Steel AISI 304

**EAN** 



PRICE THB 21,000.-

Unit price in THB is inclusive of 7% VAT.

### **INCLUDED ACCESSORIES**

Pretty patented 3.5" kitchen sink drainer
 Fine grade overflow for bowl, drain pipe and p-trap.





### **CB260A**

Chopping Board

Dimension: 260 x 426 x 22 mm.



### CL23GM

Colander

Dimension: 209 x 418 x 70 mm.



#### **RM330GM**

Roll Mat

Dimension: 330 x 426 mm.



Soap Dispenser



### 1105SD-E9GM

Mixer Tap



H 351 mm