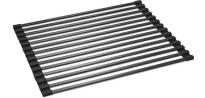

ross Weight 18.12 kg.

#### **INSTALLATION REQUIREMENT**

Cutting Size 800 x 510 mm.

Radius -

### MADE OF AISI304 STAINLESS STEEL

The sink bowl is made of AISI 304 stainless steel that resists corrosion and long-lasting effect. The 304 stainless steel construction is perfect for every-day use. Its polished surface allow cleaning up easily and keeps hygienic for daily washing.

### ISOMETRIC VIEW









## **SINK**

# **ST821GM**

INSET SINK Stainless Steel AISI 304

**EAN** 



PRICE THB 21,000.-

Unit price in THB is inclusive of 7% VAT.

### **INCLUDED ACCESSORIES**

Pretty patented 3.5" kitchen sink drainer
 Fine grade overflow for bowl, drain pipe and p-trap.





### **CB260A**

Chopping Board

Dimension: 260 x 426 x 22 mm.



### CL23GM

Colander

Dimension: 209 x 418 x 70 mm.



#### **RM330GM**

Roll Mat

Dimension: 330 x 426 mm.



Soap Dispenser



### 1105SD-E9GM

Mixer Tap



H 351 mm