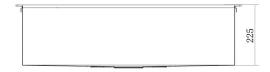

### **FEATURES**

- Inset Sink
- Grey Metal Color
- Big bowl size of 770 x 400 mm.
- Bowls depth of 225 mm.
- High grade of AISI 304 stainless steel with Edge thickness of 4 mm. bowls 1.0 mm.