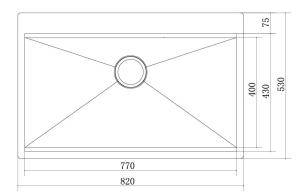

### **FEATURES**

- Inset Sink
- Grey Metal Color
- Big bowl size of 770 x 400 mm.
- Bowls depth of 225 mm.
- High grade of AISI 304 stainless steel with Edge thickness of 4 mm. bowls 1.0 mm.

### **SPECIFICATION**

|  |  | PRODUCT N | <b>MEASUREMENT</b> |
|--|--|-----------|--------------------|
|--|--|-----------|--------------------|

Overall Dimension 820 x 530 mm.

Net Weight 13.90 kg.

#### **INSTALLATION REQUIREMENT**

Cutting Size 800 x 510 mm.

Radius -