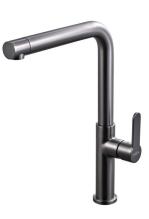

STAINLESS STEEL

The sink bowl is made of AISI 304 stainless steel that resists corrosion and long-lasting effect. The 304 stainless steel construction is perfect for every-day use. Its polished surface allow cleaning up easily and keeps hygienic for daily washing.

### ISOMETRIC VIEW









## **SINK**

# **ST821GM**

INSET SINK Stainless Steel AISI 304

**EAN** 



PRICE THB 21,000.-

Unit price in THB is inclusive of 7% VAT.

### **INCLUDED ACCESSORIES**

Pretty patented 3.5" kitchen sink drainer
 Fine grade overflow for bowl, drain pipe and p-trap.





### **CB260A**

Chopping Board

Dimension: 260 x 426 x 22 mm.



### CL23GM

Colander

Dimension: 209 x 418 x 70 mm.



#### **RM330GM**

Roll Mat

Dimension: 330 x 426 mm.



Soap Dispenser



### 1105SD-E9GM

Mixer Tap



H 351 mm