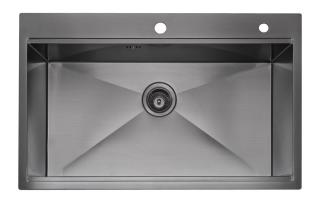

### **FEATURES**

- Inset Sink
- Grey Metal Color
- Big bowl size of 770 x 400 mm.
- Bowls depth of 225 mm.
- High grade of AISI 304 stainless steel with Edge thickness of 4 mm. bowls 1.0 mm.

### MADE OF AISI304 STAINLESS STEEL

The sink bowl is made of AISI 304 stainless steel that resists corrosion and long-lasting effect. The 304 stainless steel construction is perfect for every-day use. Its polished surface allow cleaning up easily and keeps hygienic for daily washing.