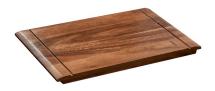

l Dimension 820 x 530 mm.

Net Weight 13.90 kg.

### **PACKAGING MEASUREMENT**

Overall Dimension 860 x 575 x 280 mm.

Gross Weight 18.12 kg.

#### **INSTALLATION REQUIREMENT**

Cutting Size 800 x 510 mm.

Radius -

### MADE OF AISI304 STAINLESS STEEL

The sink bowl is made of AISI 304 stainless steel that resists corrosion and long-lasting effect. The 304 stainless steel construction is perfect for every-day use. Its polished surface allow cleaning up easily and keeps hygienic for daily washing.

### ISOMETRIC VIEW









## **SINK**

# **ST821GM**

INSET SINK Stainless Steel AISI 304

**EAN** 



PRICE THB 21,000.-

Unit price in THB is inclusive of 7% VAT.

### **INCLUDED ACCESSORIES**

Pretty patented 3.5" kitchen sink drainer
 Fine grade overflow for bowl, drain pipe and p-trap.





### **CB260A**

Chopping Board

Dimension: 260 x 426 x 22 mm.



### CL23GM

Colander

Dimension: 209 x 418 x 70 mm.



#### **RM330GM**

Roll Mat

Dimension: 330 x 426 mm.



Soap Dispenser



### 1105SD-E9GM

Mixer Tap



H 351 mm