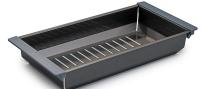

MEASUREMENT**

Overall Dimension 860 x 575 x 280 mm.

Gross Weight 18.12 kg.

#### **INSTALLATION REQUIREMENT**

Cutting Size 800 x 510 mm.

Radius -

### MADE OF AISI304 STAINLESS STEEL

The sink bowl is made of AISI 304 stainless steel that resists corrosion and long-lasting effect. The 304 stainless steel construction is perfect for every-day use. Its polished surface allow cleaning up easily and keeps hygienic for daily washing.

### ISOMETRIC VIEW









## **SINK**

# **ST821GM**

INSET SINK Stainless Steel AISI 304

**EAN** 



PRICE THB 21,000.-

Unit price in THB is inclusive of 7% VAT.

### **INCLUDED ACCESSORIES**

Pretty patented 3.5" kitchen sink drainer
 Fine grade overflow for bowl, drain pipe and p-trap.





### **CB260A**

Chopping Board

Dimension: 260 x 426 x 22 mm.



### CL23GM

Colander

Dimension: 209 x 418 x 70 mm.



#### **RM330GM**

Roll Mat

Dimension: 330 x 426 mm.



Soap Dispenser



### 1105SD-E9GM

Mixer Tap



H 351 mm